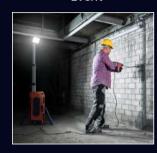

Sport

Construction

\* 'Brightness' represents the center point illuminance value of the lighting direction.

| AC      | 0-15,000LM<br>Stepless Dimmable |         |
|---------|---------------------------------|---------|
| Battery | High                            | 8,000LM |
|         | Medium                          | 5,000LM |
|         | Low                             | 2,500LM |
|         | Extreme                         | 800LM   |