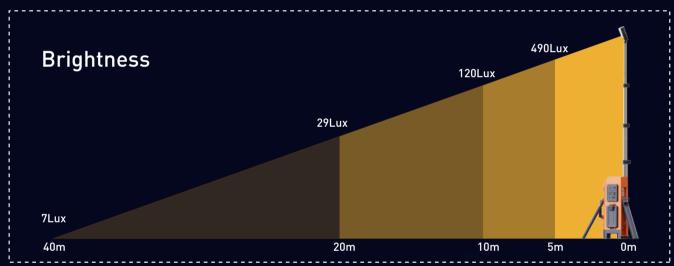

Sport

Construction

\* 'Brightness' represents the center point illuminance value of the lighting direction.

| AC      | 0-15,000LM<br>Stepless Dimmable |         |
|---------|---------------------------------|---------|
| Battery | High                            | 8,000LM |
|         | Medium                          | 5,000LM |
|         | Low                             | 2,500LM |
|         | Extreme                         | 800LM   |

Lighting Area 1100m²

Area' represents the total lighting area ò