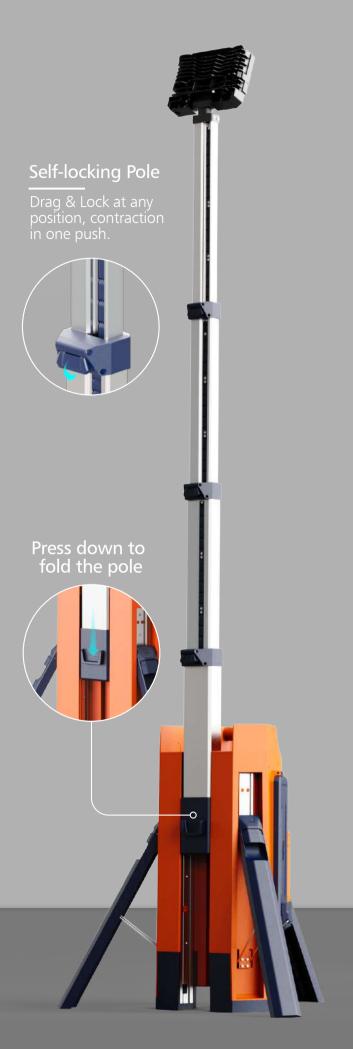

# EASY TO DEPLOY

Single latch to release tripod

Deploy or fold in seconds.

# One man operation

Transportation, deployment & lighting adjustment; all you need is one operator and few seconds.