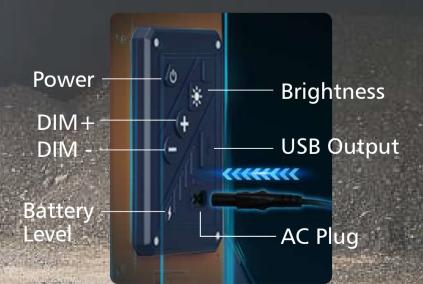

ilway



Event



Maintenance



Mining



Sport



Construction



\* 'Brightness' represents the center point illuminance value of the lighting direction.

| AC      | 0-15,000LM<br>Stepless Dimmable |         |
|---------|---------------------------------|---------|
| Battery | High                            | 8,000LM |
|         | Medium                          | 5,000LM |
|         | Low                             | 2,500LM |
|         | Extreme                         | 800LM   |

Lighting Area 1100m²

Area' represents the total lighting area ò

#### **Ultra-long Endurance**

Even 1 battery pack can power more than 30 hours extreme mode.

#### 1 to 3 battery pack available



10+ hours duration at full brightness.



100+ hours duration at extreme mode.



#### **Control board**



# One man operation

Transportation, deployment & lighting adjustment; all you need is one operator and few seconds.



# **Optional Accessories**

#### 9 Bay Simultaneous Rapid Charger (TKC-9)

Carry 9 batteries and charge them in the meantime, available for several days off-grid operation.

Choice of driver for maximum output, or charger + backup batteries for cordless operation.

Cover all possibilities with a choice of Power Options.

TL-400 is not only the main light source but also allows USB output to charge the T2 headlight & S3 flashlight or your mobile devices.

Fully equipped for any challenges in the dark!

Charger (MC-2)

T2 Head Light

Driver (X1-75-56BH)

Battery (D24-100)

S3 Flash Light

# **Specifications**

#### TL-400

| Hight          | 64.5cm~220cm