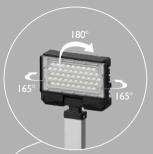

#### 360°+up/down adjustable

In built damping mechanism for ease of adjustment to cover lighting area required.

Emergency

Infrastructure

Railway

Event

Maintenance

Mining