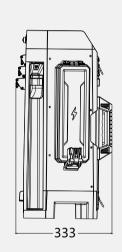

### Size (mm)

#### TL-400

| Hight          | 64.5cm~220cm                         |
|----------------|--------------------------------------|
| Weight         | 10.4kg (Fitting only)                |
| Power Supply   | Battery / AC 100-277V                |
| Lumens         | 0 - 15,000Lm                         |
| Run Times      | >10 hours (high output, 3 batteries) |
| Output(USB)    | 5V 2A (2 Dock)                       |
| Battery System | D24-100                              |