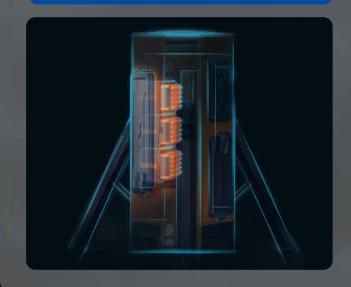

cy



Infrastructure



Railway



Event



Maintenance



Mining



Sport



Construction



\* 'Brightness' represents the center point illuminance value of the lighting direction.

| AC      | 0-15,000LM<br>Stepless Dimmable |         |
|---------|---------------------------------|---------|
| Battery | High                            | 8,000LM |
|         | Medium                          | 5,000LM |
|         | Low                             | 2,500LM |
|         | Extreme                         | 800LM   |

Lighting Area 1100m²

Area' represents the total lighting area ò

#### **Ultra-long Endurance**

Even 1 battery pack can power more than 30 hours extreme mode.

#### 1 to 3 battery pack available



10+ hours duration at full brightness.



100+ hours duration at extreme mode.



#### **Control board**



# One man operation

Transportation, deployment & lighting adjustment; all you need is one operator and few seconds.



# **Optional Accessories**

#### 9 Bay Simultaneous Rapid Charger (TKC-9)

Carry 9 batteries and charge them in the meantime, available for several days off-grid operation.

Choice of driver for maximum output, or charger + backup batteries for cordless operation.

Cover all possibilities with a choice of Power Options.

TL-400 is not only the main light source but also allows USB output to charge the T2 headlight & S3 flashlight or your mobile devices.

Fully equipped for any challenges in the dark!

Charger (MC-2)

T2 Head Light

Driver (X1-75-56BH)

Battery (D24-100)

S3 Flash Light

# **Specifications**

#### TL-400

| Hight          | 64.5