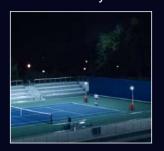

Sport

Construction

\* 'Brightness' represents the center point illuminance value of the lighting direction.

| AC      | 0-15,000LM<br>Stepless Dimmable |         |
|---------|---------------------------------|---------|
| Battery | High                            | 8,000LM |
|         | Medium                          | 5,000LM |
|         | Low                             | 2,500LM |
|         | Extreme                         | 800LM   |