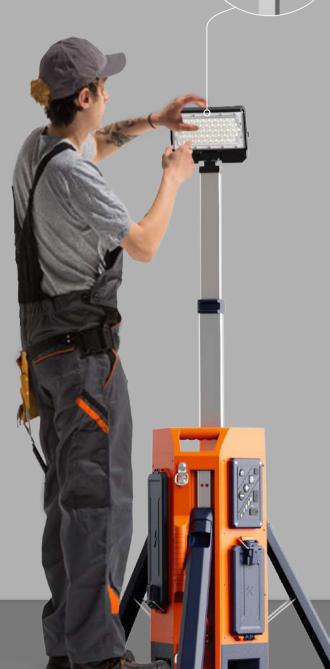

# One man operation

Transportation, deployment & lighting adjustment; all you need is one operator and few seconds.