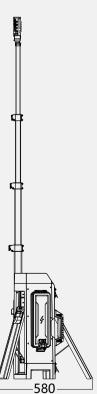

### Size (mm)

#### TL-400

| Hight          | 64.5cm~220cm                         |
|----------------|--------------------------------------|
| Weight         | 10.4kg (Fitting only)                |
| Power Supply   | Battery / AC 100-277V                |
| Lumens         | 0 - 15,000Lm                         |
| Run Times      | >10 hours (high output, 3 batteries) |
| Output(USB)    | 5V 2A (2 Dock)                       |
| Battery System | D24-100                              |