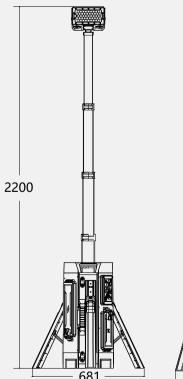

### Size (mm)

#### TL-400

| Hight          | 64.5cm~220cm                         |
|----------------|--------------------------------------|
| Weight         | 10.4kg (Fitting only)                |
| Power Supply   | Battery / AC 100-277V                |
| Lumens         | 0 - 15,000Lm                         |
| Run Times      | >10 hours (high output, 3 batteries) |
| Output(USB)    | 5V 2A (2 Dock)                       |
| Battery System | D24-100                              |