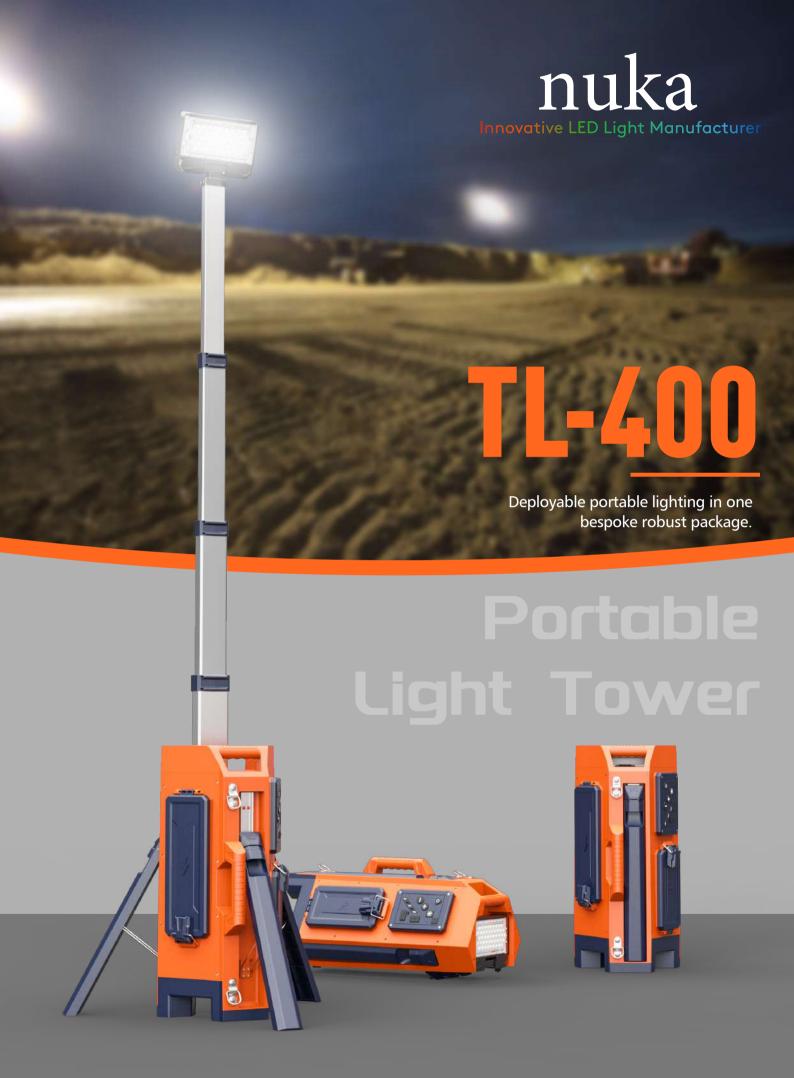

# EASY TO DEPLOY





Single latch to release tripod

Deploy or fold in seconds.





#### 360°+up/down adjustable

In built damping mechanism for ease of adjustment to cover lighting area required.







Emergency



Infrastructure



Railway



Event



Maintenance



Mining



Sport



Construction



\* 'Brightness' represents the center point illuminance value of the lighting direction.

| AC      | 0-15,000LM<br>Stepless Dimmable |         |
|---------|---------------------------------|---------|
| Battery | High                            | 8,000LM |
|         | Medium                          | 5,000LM |
|         | Low                             | 2,500LM |
|         | Extreme                         | 800LM   |

Lighting Area 1100m²

Area' represents the total lighting area ò