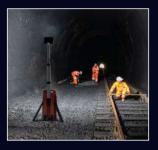

#### 360°+up/down adjustable

In built damping mechanism for ease of adjustment to cover lighting area required.

Emergency

Infrastructure

Railway

Event

Maintenance

Mining