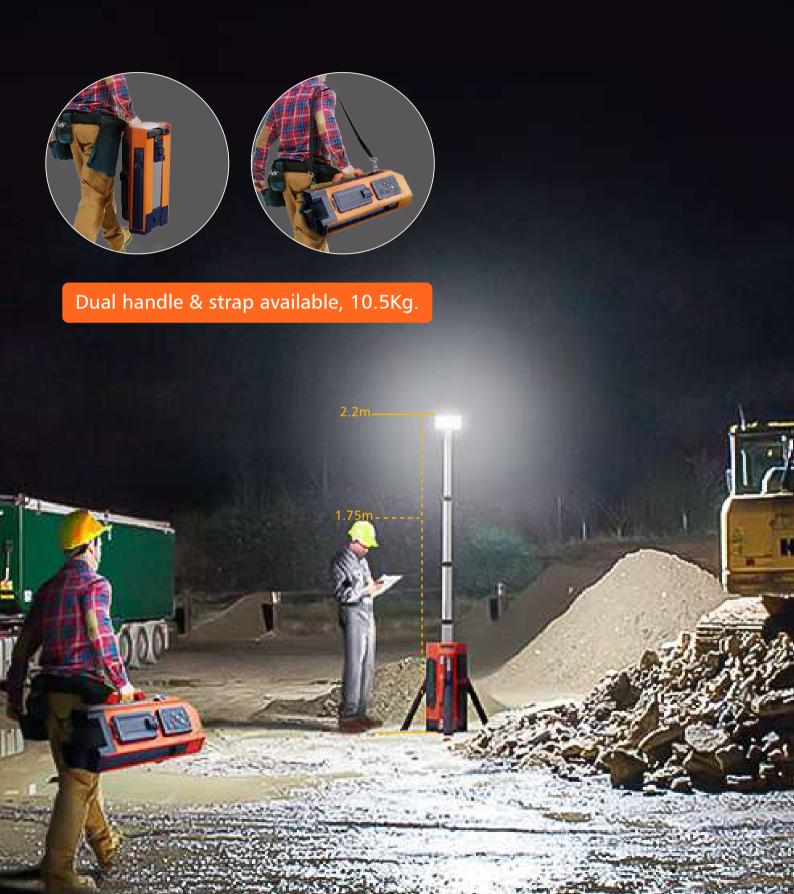

# One man operation

Transportation, deployment & lighting adjustment; all you need is one operator and few seconds.

# EASY TO DEPLOY

Single latch to release tripod

Deploy or fold in seconds.

#### 360°+up/down adjustable

In built damping mechanism for ease of adjustment to cover lighting area required.

Emergency

Infrastructure

Railway

Event

Maintenance

Mining