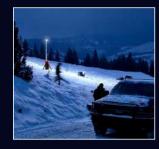

#### 360°+up/down adjustable

In built damping mechanism for ease of adjustment to cover lighting area required.

Emergency

Infrastructure

Railway

Event

Maintenance

Mining