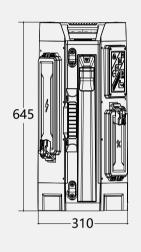

### Size (mm)

#### TL-400

| Hight          | 64.5cm~220cm                         |
|----------------|--------------------------------------|
| Weight         | 10.4kg (Fitting only)                |
| Power Supply   | Battery / AC 100-277V                |
| Lumens         | 0 - 15,000Lm                         |
| Run Times      | >10 hours (high output, 3 batteries) |
| Output(USB)    | 5V 2A (2 Dock)                       |
| Battery System | D24-100                              |